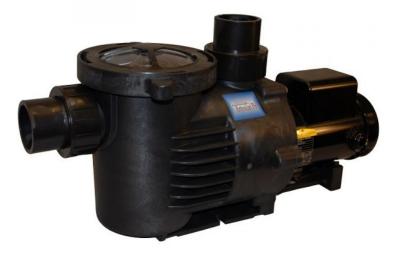

### **Product Summary**

1/2 horsepower Low RPM Series ArtesianPro self-priming pump rated for 9240 GPH at 4' head. It has 3" PVC unions for inlet and outlet

The Low RPM Series ArtesianPro is the utmost in electrical efficiency. This pump will save you tons in electricity costs! The ArtesianPro features 3 inch suction and discharge ports.

#### **Product Description**

PerformancePro ArtesianPro is the pump you need for your higher flow applications. You get the safety and convenience of self-priming along with great energy savings. For ease of use, it provides a large strainer basket, and an easy open Lexan lid. The specially designed lid and clamp ring insure a positive seal with very little o-ring wear.

Money saving high efficiency pump and motor units. - Quick disconnect unions are included. 3" PVC inlet and outlet unions - Long life corrosion resistant Stainless Steel shaft seals. - Impeller interchangeability allows you to easily change your pump's performance. - Top-of-the-line U.S. motors. - Units offer quiet operation. - Safety first - self-priming (external) pumps help protect both you from annoying and potentially dangerous oil or electrical leaks. - 3 year limited warranty.(for fresh water application)