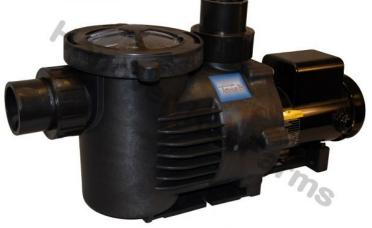

### **Product Summary**

1/2 horsepower Low RPM Series ArtesianPro self-priming pump rated for 9240 GPH at 4' head. It has 3" PVC unions for inlet and outlet

The Low RPM Series ArtesianPro is the utmost in electrical efficiency. This pump will save you tons in electricity costs! The ArtesianPro features 3 inch suction and discharge ports.

#### **Product Description**

PerformancePro ArtesianPro is the pump you need for your higher flow applications. You get the safety and convenience of self-priming along with great energy savings. For ease of use, it provides a large strainer basket, and an easy open Lexan lid. The specially designed lid and clamp ring insure a positive seal with very little o-ring wear.

Money saving high efficiency pump and motor units. - Quick disconnect unions are included. 3" PVC inlet and outlet unions - Long life corrosion resistant Stainless Steel shaft seals. - Impeller interchangeability allows you to easily change your pump's performance. - Top-of-the-line U.S. motors. - Units offer quiet operation. - Safety first - self-priming (external) pumps help protect both you from annoying and potentially dangerous oil or electrical leaks. - 3 year limited warranty.(for fresh water application)