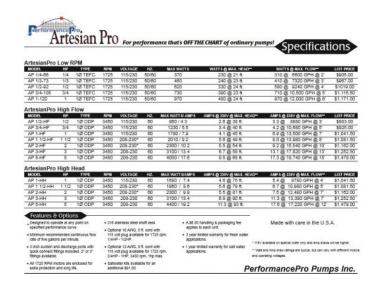

# 1/2 HP Low RPM Series ArtesianPro Pond / Waterfall Pump (9240 GHP @ 4' Head with 3" inlet and outlet)

Price: \$1,399.00

SKU: AP1/2-92-C

Product Categories: Pumps for Koi Ponds and Waterfalls

Product Page: https://hanoverkoifarms.com/product/low-rpm-series-artesianpro-pond-pump-12hp/

### **Product Summary**

1/2 horsepower Low RPM Series ArtesianPro self-priming pump rated for 9240 GPH at 4' head. It has 3" PVC unions for inlet and outlet

The Low RPM Series ArtesianPro is the utmost in electrical efficiency. This pump will save you tons in electricity costs! The ArtesianPro features 3 inch suction and discharge ports.