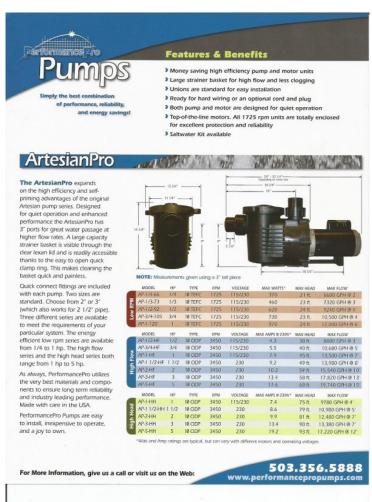

#### **Product Description**

PerformancePro ArtesianPro is the pump you need for your higher flow applications. You get the safety and convenience of self-priming along with great energy savings. For ease of use, it provides a large strainer basket, and an easy open Lexan lid. The specially designed lid and clamp ring insure a positive seal with very little o-ring wear.

Money saving high efficiency pump and motor units. - Quick disconnect unions are included. 3" PVC inlet and outlet unions - Long life corrosion resistant Stainless Steel shaft seals. - Impeller interchangeability allows you to easily change your pump's performance. - Top-of-the-line U.S. motors. - Units offer quiet operation. - Safety first - self-priming (external) pumps help protect both you from annoying and potentially dangerous oil or electrical leaks. - 3 year limited warranty.(for fresh water application)