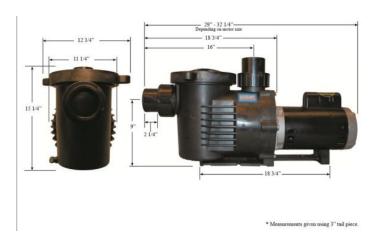

### **Product Summary**

1/2 horsepower Low RPM Series ArtesianPro self-priming pump rated for 9240 GPH at 4' head. It has 3" PVC unions for inlet and outlet

The Low RPM Series ArtesianPro is the utmost in electrical efficiency. This pump will save you tons in electricity costs! The ArtesianPro features 3 inch suction and discharge ports.

#### **Product Attributes**

Dimensions: N/AWeight: 58 lbs