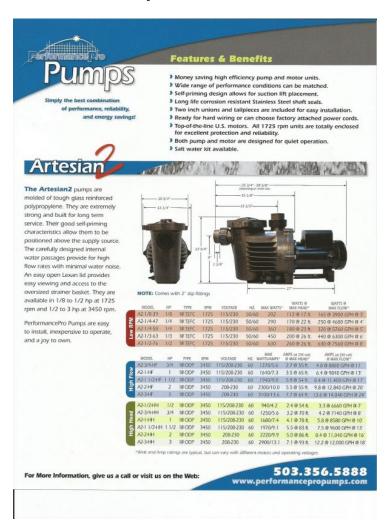

### **Product Description**

The Artesian2 pumps are molded of tough glass reinforced polypropylene. They are extremely strong and built for long term service. Their good self- priming characteristics allow them to be positioned above the supply source. The carefully designed internal water passages provide for high flow rates with minimal water noise. An easy open Lexan lid provides easy viewing and access to the oversized strainer basket. They are available in 1/8 to 1/2 hp at 1725 rpm and 1/2 to 3 hp at 3450 rpm.

#### 2" PVC inlet & outlet

PerformancePro Pumps are easy to install, inexpensive to operate, and a joy to own.