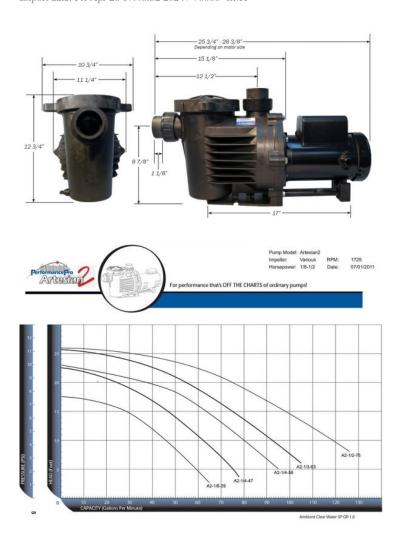

### **Product Description**

The Artesian2 pumps are molded of tough glass reinforced polypropylene. They are extremely strong and built for long term service. Their good self- priming characteristics allow them to be positioned above the supply source. The carefully designed internal water passages provide for high flow rates with minimal water noise. An easy open Lexan lid provides easy viewing and access to the oversized strainer basket. They are available in 1/8 to 1/2 hp at 1725 rpm and 1/2 to 3 hp at 3450 rpm.