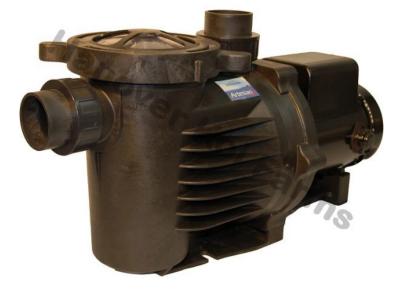

## **Product Summary**

1/4 Horsepower Low RPM Artesian 2 self-priming pump rated for 5760 GPH at 5' head. **2" PVC inlet & outlet** Low RPM Series Artesian 2 for the utmost in electrical efficiency. This pump will save you tons in electricity costs! The Artesian 2 features a 2" discharge and is one of our best selling self-priming inline pumps.

### **Product Description**

The Artesian2 pumps are molded of tough glass reinforced polypropylene. They are extremely strong and built for long term service. Their good self- priming characteristics allow them to be positioned above the supply source. The carefully designed internal water passages provide for high flow rates with minimal water noise. An easy open Lexan lid provides easy viewing and access to the oversized strainer basket. They are available in 1/8 to 1/2 hp at 1725 rpm and 1/2 to 3 hp at 3450 rpm.

#### 2" PVC inlet & outlet

PerformancePro Pumps are easy to install, inexpensive to operate, and a joy to own.