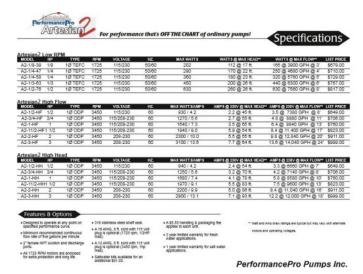

# 1/4HP Low RPM Series Artesian 2 Pond / Waterfall Pumps (5760 GPH @ 5' Head) 2" union inlet & outlet

Price: \$980.00

SKU: A2-1/4-58-

Product Categories: Pumps for Koi Ponds and Waterfalls

Product Page: https://hanoverkoifarms.com/product/low-rpm-series-artesian-2-pond-pump-18hp-2/

## **Product Summary**

1/4 Horsepower Low RPM Artesian 2 self-priming pump rated for 5760 GPH at 5' head. **2" PVC inlet & outlet** Low RPM Series Artesian 2 for the utmost in electrical efficiency. This pump will save you tons in electricity costs! The Artesian 2 features a 2" discharge and is one of our best selling self-priming inline pumps.