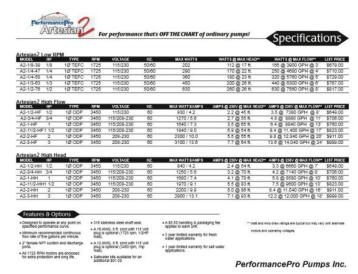

## **Product Summary**

1/4 Horsepower Low RPM Artesian 2 self-priming pump rated for 4680 GPH at 4' head.

Low RPM Series Artesian 2 for the utmost in electrical efficiency. This pump will save you tons in electricity costs! The Artesian 2 features a 2" discharge and is one of our best selling self-priming inline pumps.

### **Product Description**

The Artesian2 pumps are molded of tough glass reinforced polypropylene. They are extremely strong and built for long term service. Their good self- priming characteristics allow them to be positioned above the supply source. The carefully designed internal water passages provide for high flow rates with minimal water noise. An easy open Lexan lid provides easy viewing and access to the oversized strainer basket. They are available in 1/8 to 1/2 hp at 1725 rpm and 1/2 to 3 hp at 3450 rpm.