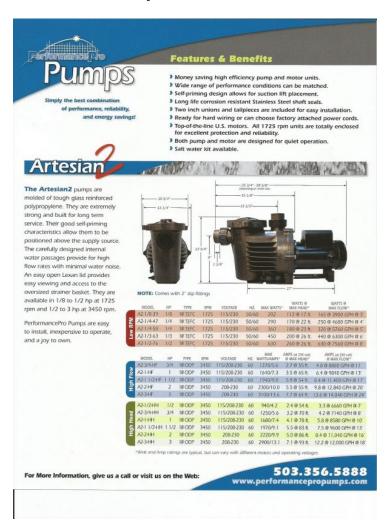

### **Product Description**

The Artesian2 pumps are molded of tough glass reinforced polypropylene. They are extremely strong and built for long term service. Their good self- priming characteristics allow them to be positioned above the supply source. The carefully designed internal water passages provide for high flow rates with minimal water noise. An easy open Lexan lid provides easy viewing and access to the oversized strainer basket. They are available in 1/8 to 1/2 hp at 1725 rpm and 1/2 to 3 hp at 3450 rpm.

PerformancePro Pumps are easy to install, inexpensive to operate, and a joy to own.