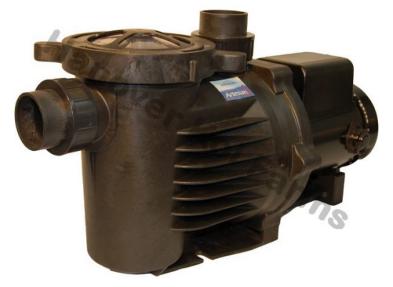

## **Product Summary**

1/4 Horsepower Low RPM Artesian 2 self-priming pump rated for 4680 GPH at 4' head.

Low RPM Series Artesian 2 for the utmost in electrical efficiency. This pump will save you tons in electricity costs! The Artesian 2 features a 2" discharge and is one of our best selling self-priming inline pumps.

### **Product Description**

The Artesian2 pumps are molded of tough glass reinforced polypropylene. They are extremely strong and built for long term service. Their good self- priming characteristics allow them to be positioned above the supply source. The carefully designed internal water passages provide for high flow rates with minimal water noise. An easy open Lexan lid provides easy viewing and access to the oversized strainer basket. They are available in 1/8 to 1/2 hp at 1725 rpm and 1/2 to 3 hp at 3450 rpm.