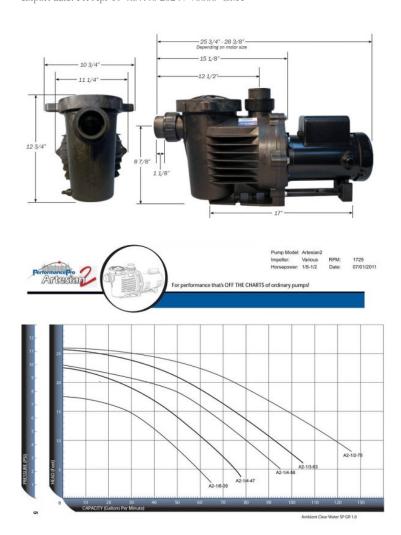

## **Product Summary**

1/4 Horsepower Low RPM Artesian 2 self-priming pump rated for 4680 GPH at 4' head.

Low RPM Series Artesian 2 for the utmost in electrical efficiency. This pump will save you tons in electricity costs! The Artesian 2 features a 2" discharge and is one of our best selling self-priming inline pumps.

### **Product Description**

The Artesian2 pumps are molded of tough glass reinforced polypropylene. They are extremely strong and built for long term service. Their good self- priming characteristics allow them to be positioned above the supply source. The carefully designed internal water passages provide for high flow rates with minimal water noise. An easy open Lexan lid provides easy viewing and access to the oversized strainer basket. They are available in 1/8 to 1/2 hp at 1725 rpm and 1/2 to 3 hp at 3450 rpm.