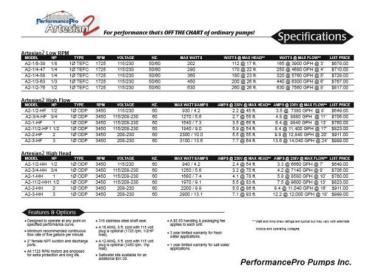

### **Product Variants**

- High Head Series Artesian 2 Pond / Waterfall Pumps (2" union inlet & outlet) 2HP (11100 GPH @15' head) ()
- High Head Series Artesian 2 Pond / Waterfall Pumps (2" union inlet & outlet) 1/2HP (6480 GPH @10' head) ()
- High Head Series Artesian 2 Pond / Waterfall Pumps (2" union inlet & outlet) 1 1/2HP (9420 GPH @15' head) ()
- High Head Series Artesian 2 Pond / Waterfall Pumps (2" union inlet & outlet) 1 HP (8280 GPH @15' head) ()
- High Head Series Artesian 2 Pond / Waterfall Pumps (2" union inlet & outlet) 3/4HP (7080 GPH @10' head) ()
- High Head Series Artesian 2 Pond / Waterfall Pumps (2" union inlet & outlet) 3HP (11820 GPH @20' head) ()

## **Product Attributes**

- Dimensions: N/A

- Weight: 50 lbs

- Select the Proper GPH rated Pump: 1/2HP (6480 GPH @10' head), 3/4HP (7080 GPH @10' head), 1 HP (8280 GPH @15' head), 1 1/2HP (9420 GPH @15' head), 2HP (11100 GPH @15' head), 3HP (11820 GPH @20' head)