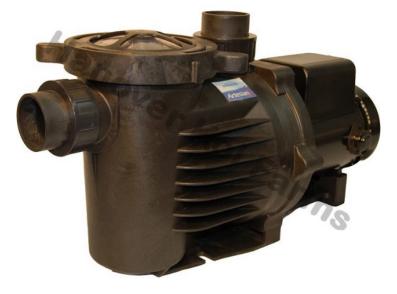

# **Product Summary**

High Head Series Artesian 2 for the utmost in electrical efficiency when higher head comes into play. For example when pumping long distances or uphill when the pump is much lower than where you are pumping the water to. This pump will save you tons in electricity costs yet gives you the proper function for high head situations! The Artesian 2 is one of our best selling self-priming inline pumps.

## **Product Description**

The Artesian2 pumps are molded of tough glass reinforced polypropylene. They are extremely strong and built for long term service. Their good self- priming characteristics allow them to be positioned above the supply source. The carefully designed internal water passages provide for high flow rates with minimal water noise. An easy open Lexan lid provides easy viewing and access to the oversized strainer basket. They are available in 1/8 to 1/2 hp at 1725 rpm and 1/2 to 3 hp at 3450 rpm.