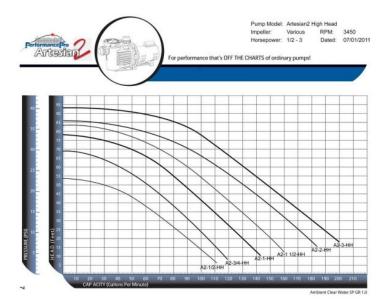

### **Product Variants**

- High Head Series Artesian 2 Pond / Waterfall Pumps (2" union inlet & outlet) 2HP (11100 GPH @15' head) ()
- High Head Series Artesian 2 Pond / Waterfall Pumps (2" union inlet & outlet) 1/2HP (6480 GPH @10' head) ()
- High Head Series Artesian 2 Pond / Waterfall Pumps (2" union inlet & outlet) 1 1/2HP (9420 GPH @15' head) ()
- High Head Series Artesian 2 Pond / Waterfall Pumps (2" union inlet & outlet) 1 HP (8280 GPH @15' head) ()
- High Head Series Artesian 2 Pond / Waterfall Pumps (2" union inlet & outlet) 3/4HP (7080 GPH @10' head) ()
- High Head Series Artesian 2 Pond / Waterfall Pumps (2" union inlet & outlet) 3HP (11820 GPH @20' head) ()

## **Product Attributes**

- Dimensions: N/A

- Weight: 50 lbs

- Select the Proper GPH rated Pump: 1/2HP (6480 GPH @10' head), 3/4HP (7080 GPH @10' head), 1 HP (8280 GPH @15' head), 1 1/2HP (9420 GPH @15' head), 2HP (11100 GPH @15' head), 3HP (11820 GPH @20' head)