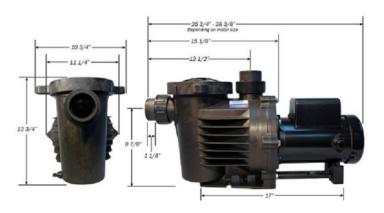

## **Product Attributes**

- Dimensions: N/A

- Weight: 50 lbs

- Select the Proper GPH rated Pump: 1/2HP (6480 GPH @10' head), 3/4HP (7080 GPH @10' head), 1 HP (8280 GPH @15' head), 1 1/2HP (9420 GPH @15' head), 2HP (11100 GPH @15' head), 3HP (11820 GPH @20' head)