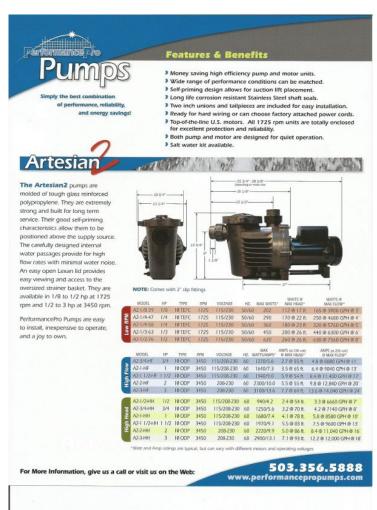

### **Product Variants**

- High Head Series Artesian 2 Pond / Waterfall Pumps (2" union inlet & outlet) 2HP (11100 GPH @15' head) ()
- High Head Series Artesian 2 Pond / Waterfall Pumps (2" union inlet & outlet) 1/2HP (6480 GPH @10' head) ()
- High Head Series Artesian 2 Pond / Waterfall Pumps (2" union inlet & outlet) 1 1/2HP (9420 GPH @15' head) ()
- High Head Series Artesian 2 Pond / Waterfall Pumps (2" union inlet & outlet) 1 HP (8280 GPH @15' head) ()
- High Head Series Artesian 2 Pond / Waterfall Pumps (2" union inlet & outlet) 3/4HP (7080 GPH @10' head) ()
- High Head Series Artesian 2 Pond / Waterfall Pumps (2" union inlet & outlet) 3HP (11820 GPH @20' head) ()

## **Product Description**

The Artesian2 pumps are molded of tough glass reinforced polypropylene. They are extremely strong and built for long term service. Their good self- priming characteristics allow them to be positioned above the supply source. The carefully designed internal water passages provide for high flow rates with minimal water noise. An easy open Lexan lid provides easy viewing and access to the oversized strainer basket. They are available in 1/8 to 1/2 hp at 1725 rpm and 1/2 to 3 hp at 3450 rpm.

## **Product Attributes**

- Dimensions: N/A

- Weight: 50 lbs

- Select the Proper GPH rated Pump: 1/2HP (6480 GPH @10' head), 3/4HP (7080 GPH @10' head), 1 HP (8280 GPH @15' head), 1 1/2HP (9420 GPH @15' head), 2HP (11100 GPH @15' head), 3HP (11820 GPH @20' head)