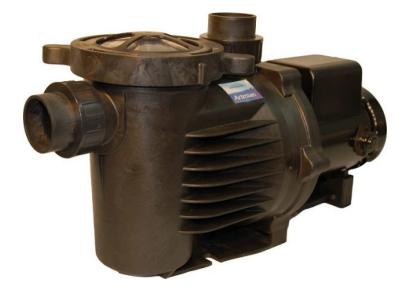

# **Product Summary**

High Head Series Artesian 2 for the utmost in electrical efficiency when higher head comes into play. For example when pumping long distances or uphill when the pump is much lower than where you are pumping the water to. This pump will save you tons in electricity costs yet gives you the proper function for high head situations! The Artesian 2 is one of our best selling self-priming inline pumps.

## **Product Description**

The Artesian2 pumps are molded of tough glass reinforced polypropylene. They are extremely strong and built for long term service. Their good self- priming characteristics allow them to be positioned above the supply source. The carefully designed internal water passages provide for high flow rates with minimal water noise. An easy open Lexan lid provides easy viewing and access to the oversized strainer basket. They are available in 1/8 to 1/2 hp at 1725 rpm and 1/2 to 3 hp at 3450 rpm.