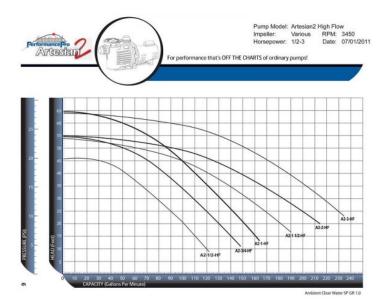

### **Product Attributes**

- Dimensions: N/A
- Weight: 45 lbs
- Select the Proper GPH rated Pump: 1/2HP (7200 GPH @10' head), 3/4HP (9000 GPH @10' head), 1 HP (9600 GPH @15' head), 1 1/2HP (11520 GPH @15' head), 2HP (12900 GPH @20' head), 3HP (14400 GPH @20' head)