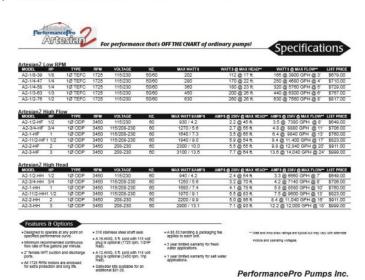

### **Product Attributes**

- Dimensions: N/A
- Weight: 45 lbs
- Select the Proper GPH rated Pump: 1/2HP (7200 GPH @10' head), 3/4HP (9000 GPH @10' head), 1 HP (9600 GPH @15' head), 1 1/2HP (11520 GPH @15' head), 2HP (12900 GPH @20' head), 3HP (14400 GPH @20' head)