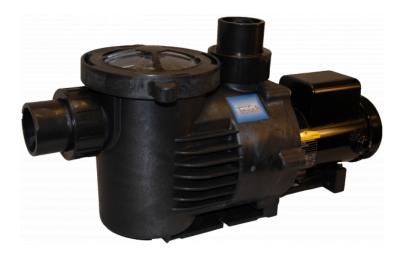

# **Product Summary**

High Flow Series Artesian 2 for the utmost in electrical efficiency when higher flow rates are desired in a given size

pump. This pump will save you tons in electricity costs! The Artesian 2 is one of our best selling self-priming inline pumps.

## **Product Description**

The Artesian2 pumps are molded of tough glass reinforced polypropylene. They are extremely strong and built for long term service. Their good self- priming characteristics allow them to be positioned above the supply source. The carefully designed internal water passages provide for high flow rates with minimal water noise. An easy open Lexan lid provides easy viewing and access to the oversized strainer basket. They are available in 1/8 to 1/2 hp at 1725 rpm and 1/2 to 3 hp at 3450 rpm.