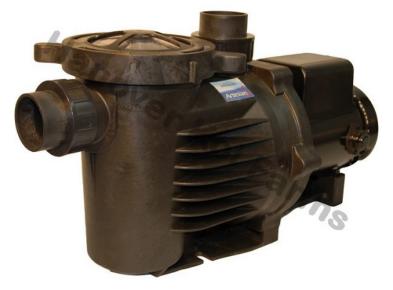

# **Product Summary**

High Flow Series Artesian 2 for the utmost in electrical efficiency when higher flow rates are desired in a given size

pump. This pump will save you tons in electricity costs! The Artesian 2 is one of our best selling self-priming inline pumps.

## **Product Description**

The Artesian2 pumps are molded of tough glass reinforced polypropylene. They are extremely strong and built for long term service. Their good self- priming characteristics allow them to be positioned above the supply source. The carefully designed internal water passages provide for high flow rates with minimal water noise. An easy open Lexan lid provides easy viewing and access to the oversized strainer basket. They are available in 1/8 to 1/2 hp at 1725 rpm and 1/2 to 3 hp at 3450 rpm.