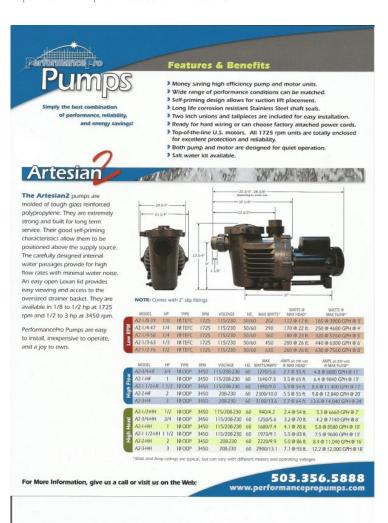

## **Product Description**

The Artesian2 pumps are molded of tough glass reinforced polypropylene. They are extremely strong and built for long term service. Their good self- priming characteristics allow them to be positioned above the supply source. The carefully designed internal water passages provide for high flow rates with minimal water noise. An easy open Lexan lid provides easy viewing and access to the oversized strainer basket. They are available in 1/8 to 1/2 hp at 1725 rpm and 1/2 to 3 hp at 3450 rpm.

#### 2" union inlet & outlet

PerformancePro Pumps are easy to install, inexpensive to operate, and a joy to own.

### **Product Attributes**

- Dimensions: N/A
- Weight: 45 lbs
- Select the Proper GPH rated Pump: 1/2HP (7200 GPH @10' head), 3/4HP (9000 GPH @10' head), 1 HP (9600 GPH @15' head), 1 1/2HP (11520 GPH @15' head), 2HP (12900 GPH @20' head), 3HP (14400 GPH @20' head)