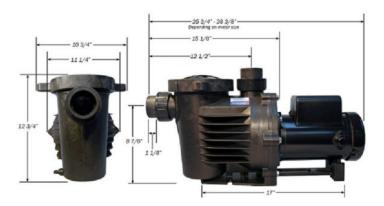

## **Product Description**

The Artesian2 pumps are molded of tough glass reinforced polypropylene. They are extremely strong and built for long term service. Their good self- priming characteristics allow them to be positioned above the supply source. The carefully designed internal water passages provide for high flow rates with minimal water noise. An easy open Lexan lid provides easy viewing and access to the oversized strainer basket. They are available in 1/8 to 1/2 hp at 1725 rpm and 1/2 to 3 hp at 3450 rpm.

### **Product Attributes**

- Dimensions: N/A
- Weight: 45 lbs
- Select the Proper GPH rated Pump: 1/2HP (7200 GPH @10' head), 3/4HP (9000 GPH @10' head), 1 HP (9600 GPH @15' head), 1 1/2HP (11520 GPH @15' head), 2HP (12900 GPH @20' head), 3HP (14400 GPH @20' head)